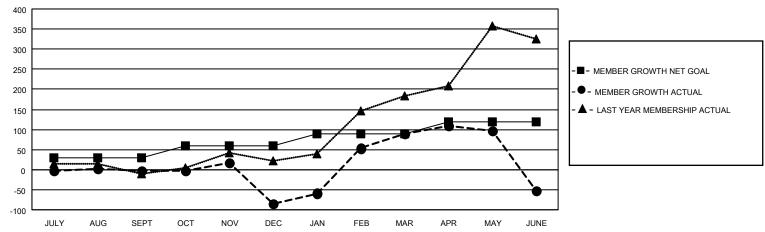

## GOALS AND ACTUAL MEMBERS CUMULATIVE

| DROPPED CLUBS: 5 |     | 32 CLUBS OF 61 ADDED 1 OR<br>MORE NEW MEMBERS | GENDER DISTRIBUTION                 |                        |  |
|------------------|-----|-----------------------------------------------|-------------------------------------|------------------------|--|
|                  |     | WORL NEW WILWIDERS                            | MALE                                | 1,915 (86.73%)         |  |
|                  |     |                                               | FEMALE<br>NON BINADY                | 292 (13.22%)           |  |
| DROPPED MEMBERS  |     |                                               | NON BINARY PREFER NOT TO ANSWER     | 0 (0.00%)<br>1 (0.05%) |  |
| DECEASED         | 3   |                                               | PREFER NOT TO ANSWER                | 1 (0.03%)              |  |
| CLUB CANCELLED   | 85  | CLICK HERE FOR CUMULATIVE                     | TOTAL FAMILY UNIT MEMBERS           | 664                    |  |
| OTHER            | 383 | MEMBERSHIP DATA                               |                                     |                        |  |
| TOTAL            | 471 |                                               | FAMILY MEMBERS PAYING HALF DUES 437 |                        |  |
|                  |     |                                               |                                     |                        |  |