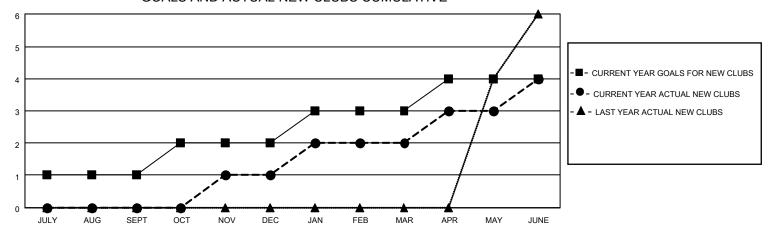

## MONTHLY MEMBERSHIP PROGRESS REPORT

LOCATION INDIA District 316 J Results as of: 6/30/2023

| Clubs RESULTS FOR 2022-2023 |   |   |   | Members RESULTS FOR 2022-2023 |    |     |     |
|-----------------------------|---|---|---|-------------------------------|----|-----|-----|
|                             |   |   |   |                               |    |     |     |
| JULY/AUG/SEPT               | 1 | 0 | 0 | JULY/AUG/SEPT                 | 30 | 17  | 19  |
| OCT/NOV/DEC                 | 1 | 1 | 4 | OCT/NOV/DEC                   | 30 | 47  | 126 |
| JAN/FEB/MAR                 | 1 | 1 | 0 | JAN/FEB/MAR                   | 30 | 195 | 18  |
| APR/MAY/JUNE                | 1 | 2 | 1 | APR/MAY/JUNE                  | 30 | 168 | 308 |

## GOALS AND ACTUAL NEW CLUBS CUMULATIVE



## GOALS AND ACTUAL MEMBERS CUMULATIVE



| DROPPED CLUBS: 5 |     | 32 CLUBS OF 61 ADDED 1 OR<br>MORE NEW MEMBERS | GENDER DISTRIBUTION                 |                        |  |
|------------------|-----|-----------------------------------------------|-------------------------------------|------------------------|--|
|                  |     | WORL NEW WILWIDERS                            | MALE                                | 1,915 (86.73%)         |  |
|                  |     |                                               | FEMALE<br>NON BINADY                | 292 (13.22%)           |  |
| DROPPED MEMBERS  |     |                                               | NON BINARY PREFER NOT TO ANSWER     | 0 (0.00%)<br>1 (0.05%) |  |
| DECEASED         | 3   |